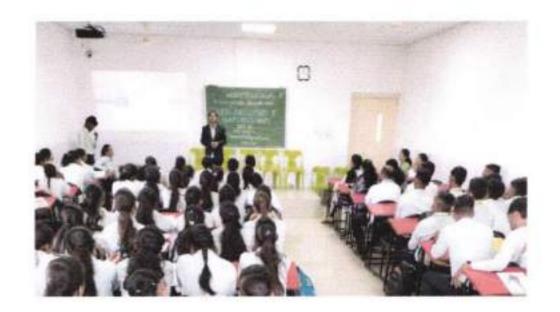

# REPORT

Program: - Program on "Business Analytics"

Convener: -Prof. Nisar Shaikh

Venue: - Seminar Hall, HSBPVT'S, GOI, Faculty of Management (FOM), Kashti.

Duration: - 21/08/2022 to 02/09/2022

Time: -02.00 pm to 05.00 pm

No. of Students Participants: - 19

#### Program objectives:

- Enable all participants to recognize, understand and apply the language, theory and models
  of the field of business analytics.
- Foster an ability to critically analyses, synthesize and solve complex unstructured business problems
- Instill a sense of ethical decision-making and a commitment to the long-run welfare of both organizations and the communities they serve
- 4. To understand business analysis techniques and get hands-on experience.
- To get experienced analysts looking to learn the latest tools and frameworks used by Market Leaders.