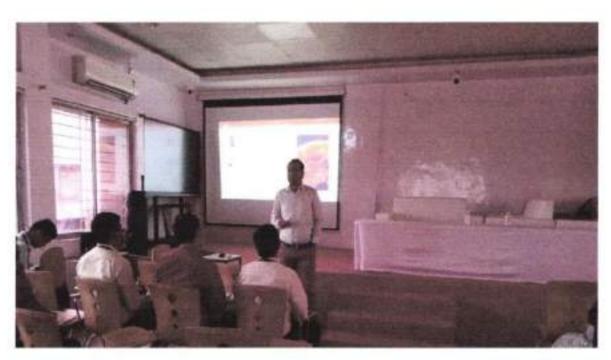

# REPORT

Program: - Program on "Business Analytics"

Convener: -Prof. Nisar Shaikh

Venue: - Seminar Hall, HSBPVT'S, GOI, Faculty of Management (FOM), Kashti.

Duration: - 21/08/2022 to 02/09/2022

Time: -02.00 pm to 05.00 pm

No. of Students Participants: - 19

#### Program objectives:

- Enable all participants to recognize, understand and apply the language, theory and models
  of the field of business analytics.
- Foster an ability to critically analyses, synthesize and solve complex unstructured business problems
- Instill a sense of ethical decision-making and a commitment to the long-run welfare of both organizations and the communities they serve
- 4. To understand business analysis techniques and get hands-on experience.
- To get experienced analysts looking to learn the latest tools and frameworks used by Market Leaders.