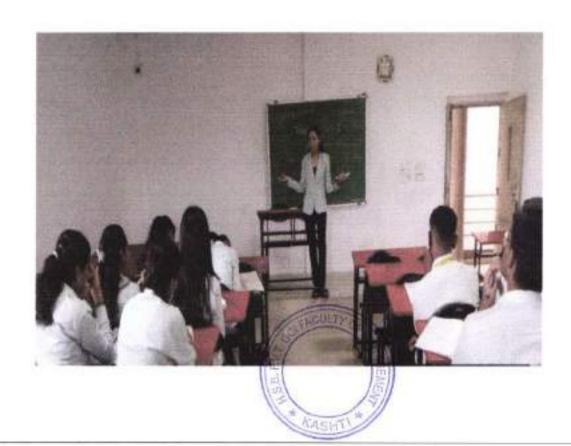

# REPORT

Program: - Program on "Business Analytics"

Convener: -Prof. Nisar Shaikh

Venue: - Seminar Hall, HSBPVT'S, GOI, Faculty of Management (FOM), Kashti.

Duration: - 21/08/2022 to 02/09/2022

Time: -02.00 pm to 05.00 pm

No. of Students Participants: - 19

#### Program objectives:

- Enable all participants to recognize, understand and apply the language, theory and models
  of the field of business analytics.
- Foster an ability to critically analyses, synthesize and solve complex unstructured business problems
- Instill a sense of ethical decision-making and a commitment to the long-run welfare of both organizations and the communities they serve
- 4. To understand business analysis techniques and get hands-on experience.
- To get experienced analysts looking to learn the latest tools and frameworks used by Market Leaders.