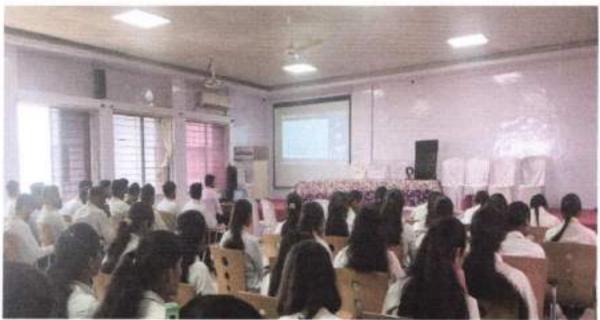

# REPORT

Program: -Program on "Digital Marketing"

Convener: -Prof. Sagar Pachpute.

Venue: - Seminar Hall, HSBPVT'S, GOI, Faculty of Management (FOM), Kashti.

Duration: -01/11/2022 to 05/11/2022

Time: -10.00 am to 05.00 pm

No of Students Participants: - 14

#### Program objectives:-

Enable all participants to recognize, understand and apply the language, theory and models
of the field of Digital Marketing.

To Foster ability to critically analyses, synthesize and solve complex unstructured business Digital Marketing.