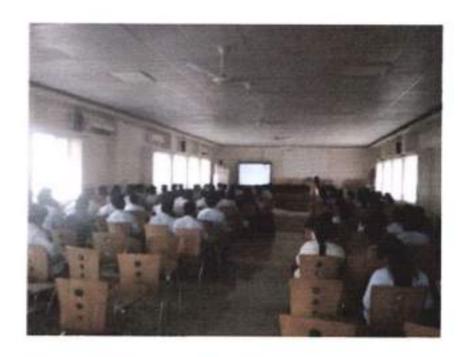

# REPORT

Program: - Program on "Business Analytics"

Convener: -Prof. Nisar Shaikh

Venue: - Seminar Hall, HSBPVT'S, GOI, Faculty of Management (FOM), Kashti.

Duration: - 21/08/2022 to 02/09/2022

Time: -02.00 pm to 05.00 pm

No. of Students Participants: - 19

#### Program objectives:

- Enable all participants to recognize, understand and apply the language, theory and models
  of the field of business analytics.
- Foster an ability to critically analyses, synthesize and solve complex unstructured business problems
- Instill a sense of ethical decision-making and a commitment to the long-run welfare of both organizations and the communities they serve
- 4. To understand business analysis techniques and get hands-on experience.
- To get experienced analysts looking to learn the latest tools and frameworks used by Market Leaders.